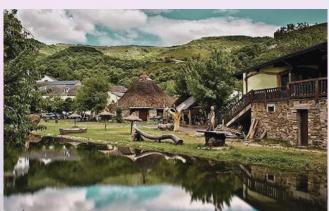

#### ABOUT THE PLACE

El Bosque de los Sueños (the Forest of Dreams), is a shelter managed by ASPAYM CyL, which is located in an area of the province of León, which is called "El Bierzo". In this location you can find multiple natural turistic options, such as "Las Médulas" an ancient roman gold mine, "The St. James Way", "El Valle del Silencio" (The Silent Valley), the city of Ponferrada and multiple beautiful villages.

Ponferrada's castle

Peñalba de Santiago

Balboa