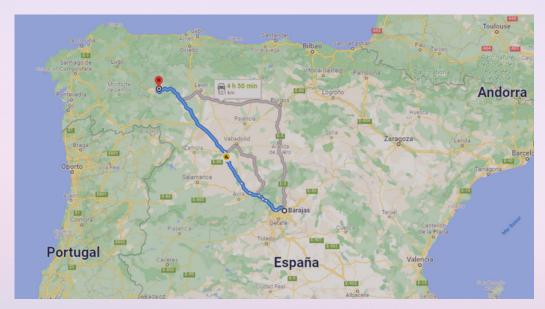

## ABOUT THE TRAVEL

- Participants should arrive to the Adolfo Suárez Madrid Barajas airport.
- **important** that participants arrive before 1 pm.
- One of the facilitators will be in the airport to pick the participants up.
- A bus will be at 1 pm at Madrid Airport in order to carry them to the training place.

The travel from Madrid-Barajas airport to Cubillos del Sil, is between 4 and 5 hours aproximately. Participants will be given food for lunch time before the trip.

For the return at the end of the training course, a bus will also be organized to take the participants to the airport of Madrid - Barajas. Therefore, it is important that the return flights are from 5 pm onwards.